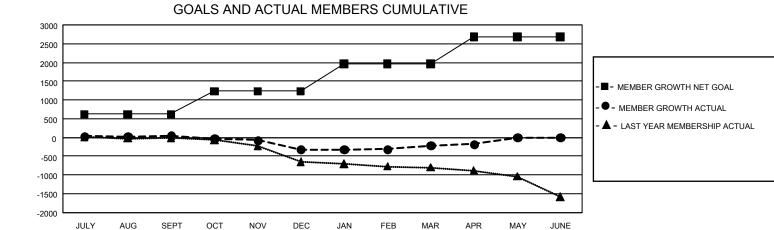

## GAT MONTHLY MEMBERSHIP PROGRESS REPORT

GMT Constitutional Area 7, Group A

REPORT DOES NOT INCLUDE CLUBS IN UNDISTRICTED AREAS.

| Clubs                 |               |           |               | Members               |                         |                         |                                                    |
|-----------------------|---------------|-----------|---------------|-----------------------|-------------------------|-------------------------|----------------------------------------------------|
| RESULTS FOR 2022-2023 |               |           |               | RESULTS FOR 2022-2023 |                         |                         |                                                    |
| QUARTER               | NEW CLUB GOAL | NEW CLUBS | DROPPED CLUBS |                       | MBER GROWTH NET<br>GOAL | MEMBER GROWTH<br>ACTUAL | DROPPED MEMBERS<br>ACTUAL (including<br>transfers) |
| JULY/AUG/SEPT         | - 3           | 4         | 7             | JULY/AUG/SEPT         | 618                     | 794                     | 634                                                |
| OCT/NOV/DEC           | 3             | 1         | 7             | OCT/NOV/DEC           | 612                     | 603                     | 848                                                |
| JAN/FEB/MAR           | 36            | 7         | 0             | JAN/FEB/MAR           | 732                     | 902                     | 705                                                |
| APR/MAY/JUNE          | 33            | 2         | 0             | APR/MAY/JUNE          | 713                     | 248                     | 183                                                |