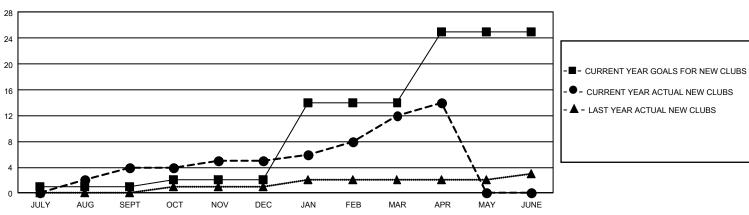

## GAT MONTHLY MEMBERSHIP PROGRESS REPORT

GMT Constitutional Area 7, Group A

REPORT DOES NOT INCLUDE CLUBS IN UNDISTRICTED AREAS.

| Clubs                 |               |           |               | Members               |                         |                         |                                                    |
|-----------------------|---------------|-----------|---------------|-----------------------|-------------------------|-------------------------|----------------------------------------------------|
| RESULTS FOR 2022-2023 |               |           |               | RESULTS FOR 2022-2023 |                         |                         |                                                    |
| QUARTER               | NEW CLUB GOAL | NEW CLUBS | DROPPED CLUBS |                       | MBER GROWTH NET<br>GOAL | MEMBER GROWTH<br>ACTUAL | DROPPED MEMBERS<br>ACTUAL (including<br>transfers) |
| JULY/AUG/SEPT         | - 3           | 4         | 7             | JULY/AUG/SEPT         | 618                     | 794                     | 634                                                |
| OCT/NOV/DEC           | 3             | 1         | 7             | OCT/NOV/DEC           | 612                     | 603                     | 848                                                |
| JAN/FEB/MAR           | 36            | 7         | 0             | JAN/FEB/MAR           | 732                     | 902                     | 705                                                |
| APR/MAY/JUNE          | 33            | 2         | 0             | APR/MAY/JUNE          | 713                     | 248                     | 183                                                |